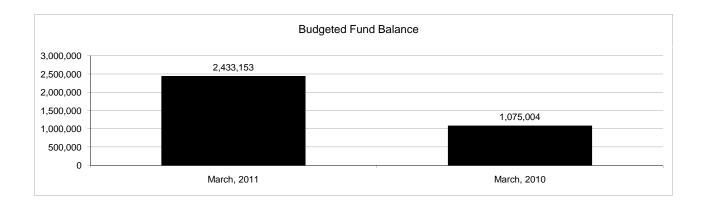

|                                                          |                   | Food Service         |               |               |                |                               |                                   |                       |  |  |
|----------------------------------------------------------|-------------------|----------------------|---------------|---------------|----------------|-------------------------------|-----------------------------------|-----------------------|--|--|
| The School District of Sarasota County, FL               |                   |                      |               |               |                |                               |                                   |                       |  |  |
| Revenue & Expenditures - Budget And Actual               | Account<br>Number | Budgeted<br>Original |               | Actual        | Percentage of  | Prior YTD                     | Differnece<br>Increase/(Decrease) | % Increase/(Decrease) |  |  |
| March 31, 2011 REVENUES                                  | Number            | Originai             | Current       | Amounts       | Current Budget | Actual                        | Increase/(Decrease)               | Increase/(Decrease)   |  |  |
| Federal Direct                                           | 2100              |                      |               |               |                |                               |                                   |                       |  |  |
| Federal Direct Federal Through State                     | 3100              | 10,206,555.00        | 10,206,555.00 | 6.394.759.51  | 62.65%         | 6,505,531.57                  | (110,772,06)                      | 1.700/                |  |  |
| - E                                                      | 3200              |                      | , ,           | ., ,          |                | , ,                           | ( -,,                             | -1.70%                |  |  |
| State Sources                                            | 3300              | 160,787.00           | 160,787.00    | 125,067.00    | 77.78%         | 117,072.00                    | 7,995.00                          | 6.83%                 |  |  |
| Local Sources                                            | 3400              | 6,810,433.00         | 6,810,433.00  | 4,992,278.21  | 73.30%         | 5,402,064.90<br>12,024,668.47 | (409,786.69)                      | -7.59%                |  |  |
| Total Revenues                                           |                   | 17,177,775.00        | 17,177,775.00 | 11,512,104.72 | 67.02%         | 12,024,668.47                 | (512,563.75)                      | -4.26%                |  |  |
| EXPENDITURES                                             | 1                 |                      | ı             |               |                |                               |                                   |                       |  |  |
| Current:                                                 |                   |                      |               |               |                |                               |                                   |                       |  |  |
| Instruction                                              | 5000              |                      |               |               |                |                               |                                   |                       |  |  |
| Pupil Personnel Services                                 | 6100              |                      |               |               |                |                               |                                   |                       |  |  |
| Instructional Media Services                             | 6200              |                      |               |               |                |                               |                                   |                       |  |  |
| Instruction and Curriculum Development Services          | 6300              |                      |               |               |                |                               |                                   |                       |  |  |
| Instructional Staff Training Services                    | 6400              |                      |               |               |                |                               |                                   |                       |  |  |
| Instruction Related Technolgy                            | 6500              |                      |               |               |                |                               |                                   |                       |  |  |
| Board                                                    | 7100              |                      |               |               |                |                               |                                   |                       |  |  |
| General Administration                                   | 7200              |                      |               |               |                |                               |                                   |                       |  |  |
| School Administration                                    | 7300              |                      |               |               |                |                               |                                   |                       |  |  |
| Facilities Acquisition and Construction                  | 7410              |                      |               |               |                |                               |                                   |                       |  |  |
| Fiscal Services                                          | 7500              |                      |               |               |                |                               |                                   |                       |  |  |
| Food Services                                            | 7600              | 16,330,864.00        | 16,330,864.00 | 10,927,764.37 | 66.91%         | 10,342,201.68                 | 585,562.69                        | 5.66%                 |  |  |
| Central Services                                         | 7700              |                      |               |               |                |                               |                                   |                       |  |  |
| Pupil Transportation Services                            | 7800              |                      |               |               |                |                               |                                   |                       |  |  |
| Operation of Plant                                       | 7900              |                      |               |               |                |                               |                                   |                       |  |  |
| Maintenance of Plant                                     | 8100              |                      |               |               |                |                               |                                   |                       |  |  |
| Administrative Tech Services                             | 8200              |                      |               |               |                |                               |                                   |                       |  |  |
| Community Services                                       | 9100              |                      |               |               |                |                               |                                   |                       |  |  |
| Debt Service                                             | 9200              |                      |               |               |                |                               |                                   |                       |  |  |
| Total Expenditures                                       |                   | 16,330,864.00        | 16,330,864.00 | 10,927,764.37 | 66.91%         | 10,342,201.68                 | 585,562.69                        | 5.66%                 |  |  |
| Excess (Deficiency) of Revenues Over (Under) Expenditure | 8                 | 846,911.00           | 846,911.00    | 584,340.35    | 69.00%         | 1,682,466.79                  | (1,098,126.44)                    | -65.27%               |  |  |
| OTHER FINANCING SOURCES (USES)                           |                   |                      |               |               |                |                               |                                   |                       |  |  |
| Long-term Debt Proceeds & Sales of Capital Assets        | 3700              |                      |               |               |                |                               | 0.00                              |                       |  |  |
| Transfers In                                             | 3600              |                      |               |               |                |                               | 0.00                              |                       |  |  |
| Transfers Out                                            | 9700              | (411,993.00)         | (411,993.00)  |               |                |                               | 0.00                              |                       |  |  |
| Total Other Financing Sources (Uses)                     |                   | (411,993.00)         | (411,993.00)  | 0.00          |                | 0.00                          | 0.00                              |                       |  |  |
| Net Change in Fund Balances                              |                   | 434,918.00           | 434,918.00    | 584,340.35    |                | 1,682,466.79                  | (1,098,126.44)                    | -65.27%               |  |  |
| Fund Balances, Prior Year                                | 2800              | 1,998,235.00         | 1,998,235.00  | 1,998,235.48  |                | 851,488.96                    | 1,146,746.52                      | 134.68%               |  |  |
| Adjustment to Fund Balances                              | 2891              | -,>>0,255.00         | -,>>0,255.00  | -,>>0,200.10  |                | 001,100.90                    | 1,1.0,710.02                      | 13 1.0070             |  |  |
| Fund Balances, Current Year                              | 2700              | 2,433,153.00         | 2,433,153.00  | 2,582,575.83  |                | 2,533,955.75                  | 48,620.08                         | 1.92%                 |  |  |