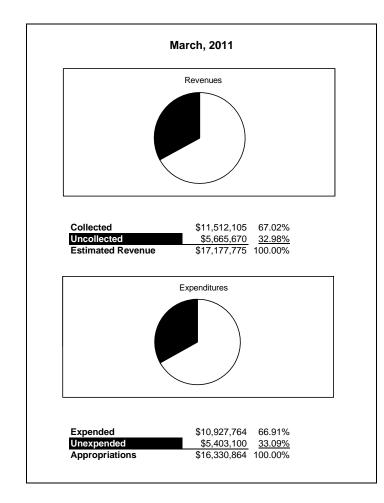

|                                                          |                   | Food Service         |               |               |                |                               |                                   |                       |  |  |
|----------------------------------------------------------|-------------------|----------------------|---------------|---------------|----------------|-------------------------------|-----------------------------------|-----------------------|--|--|
| The School District of Sarasota County, FL               |                   |                      |               |               |                |                               |                                   |                       |  |  |
| Revenue & Expenditures - Budget And Actual               | Account<br>Number | Budgeted<br>Original |               | Actual        | Percentage of  | Prior YTD                     | Differnece<br>Increase/(Decrease) | % Increase/(Decrease) |  |  |
| March 31, 2011 REVENUES                                  | Number            | Originai             | Current       | Amounts       | Current Budget | Actual                        | Increase/(Decrease)               | Increase/(Decrease)   |  |  |
| Federal Direct                                           | 2100              |                      |               |               |                |                               |                                   |                       |  |  |
| Federal Direct Federal Through State                     | 3100              | 10,206,555.00        | 10,206,555.00 | 6.394.759.51  | 62.65%         | 6,505,531.57                  | (110,772,06)                      | 1.700/                |  |  |
| - E                                                      | 3200              |                      | , ,           | ., ,          |                | , ,                           | ( -,,                             | -1.70%                |  |  |
| State Sources                                            | 3300              | 160,787.00           | 160,787.00    | 125,067.00    | 77.78%         | 117,072.00                    | 7,995.00                          | 6.83%                 |  |  |
| Local Sources                                            | 3400              | 6,810,433.00         | 6,810,433.00  | 4,992,278.21  | 73.30%         | 5,402,064.90<br>12,024,668.47 | (409,786.69)                      | -7.59%                |  |  |
| Total Revenues                                           |                   | 17,177,775.00        | 17,177,775.00 | 11,512,104.72 | 67.02%         | 12,024,668.47                 | (512,563.75)                      | -4.26%                |  |  |
| EXPENDITURES                                             | 1                 |                      | ı             |               |                |                               |                                   |                       |  |  |
| Current:                                                 |                   |                      |               |               |                |                               |                                   |                       |  |  |
| Instruction                                              | 5000              |                      |               |               |                |                               |                                   |                       |  |  |
| Pupil Personnel Services                                 | 6100              |                      |               |               |                |                               |                                   |                       |  |  |
| Instructional Media Services                             | 6200              |                      |               |               |                |                               |                                   |                       |  |  |
| Instruction and Curriculum Development Services          | 6300              |                      |               |               |                |                               |                                   |                       |  |  |
| Instructional Staff Training Services                    | 6400              |                      |               |               |                |                               |                                   |                       |  |  |
| Instruction Related Technolgy                            | 6500              |                      |               |               |                |                               |                                   |                       |  |  |
| Board                                                    | 7100              |                      |               |               |                |                               |                                   |                       |  |  |
| General Administration                                   | 7200              |                      |               |               |                |                               |                                   |                       |  |  |
| School Administration                                    | 7300              |                      |               |               |                |                               |                                   |                       |  |  |
| Facilities Acquisition and Construction                  | 7410              |                      |               |               |                |                               |                                   |                       |  |  |
| Fiscal Services                                          | 7500              |                      |               |               |                |                               |                                   |                       |  |  |
| Food Services                                            | 7600              | 16,330,864.00        | 16,330,864.00 | 10,927,764.37 | 66.91%         | 10,342,201.68                 | 585,562.69                        | 5.66%                 |  |  |
| Central Services                                         | 7700              |                      |               |               |                |                               |                                   |                       |  |  |
| Pupil Transportation Services                            | 7800              |                      |               |               |                |                               |                                   |                       |  |  |
| Operation of Plant                                       | 7900              |                      |               |               |                |                               |                                   |                       |  |  |
| Maintenance of Plant                                     | 8100              |                      |               |               |                |                               |                                   |                       |  |  |
| Administrative Tech Services                             | 8200              |                      |               |               |                |                               |                                   |                       |  |  |
| Community Services                                       | 9100              |                      |               |               |                |                               |                                   |                       |  |  |
| Debt Service                                             | 9200              |                      |               |               |                |                               |                                   |                       |  |  |
| Total Expenditures                                       |                   | 16,330,864.00        | 16,330,864.00 | 10,927,764.37 | 66.91%         | 10,342,201.68                 | 585,562.69                        | 5.66%                 |  |  |
| Excess (Deficiency) of Revenues Over (Under) Expenditure | 8                 | 846,911.00           | 846,911.00    | 584,340.35    | 69.00%         | 1,682,466.79                  | (1,098,126.44)                    | -65.27%               |  |  |
| OTHER FINANCING SOURCES (USES)                           |                   |                      |               |               |                |                               |                                   |                       |  |  |
| Long-term Debt Proceeds & Sales of Capital Assets        | 3700              |                      |               |               |                |                               | 0.00                              |                       |  |  |
| Transfers In                                             | 3600              |                      |               |               |                |                               | 0.00                              |                       |  |  |
| Transfers Out                                            | 9700              | (411,993.00)         | (411,993.00)  |               |                |                               | 0.00                              |                       |  |  |
| Total Other Financing Sources (Uses)                     |                   | (411,993.00)         | (411,993.00)  | 0.00          |                | 0.00                          | 0.00                              |                       |  |  |
| Net Change in Fund Balances                              |                   | 434,918.00           | 434,918.00    | 584,340.35    |                | 1,682,466.79                  | (1,098,126.44)                    | -65.27%               |  |  |
| Fund Balances, Prior Year                                | 2800              | 1,998,235.00         | 1,998,235.00  | 1,998,235.48  |                | 851,488.96                    | 1,146,746.52                      | 134.68%               |  |  |
| Adjustment to Fund Balances                              | 2891              | -,>>0,255.00         | -,>>0,255.00  | -,>>0,200.10  |                | 001,100.90                    | 1,1.0,710.02                      | 13 1.0070             |  |  |
| Fund Balances, Current Year                              | 2700              | 2,433,153.00         | 2,433,153.00  | 2,582,575.83  |                | 2,533,955.75                  | 48,620.08                         | 1.92%                 |  |  |