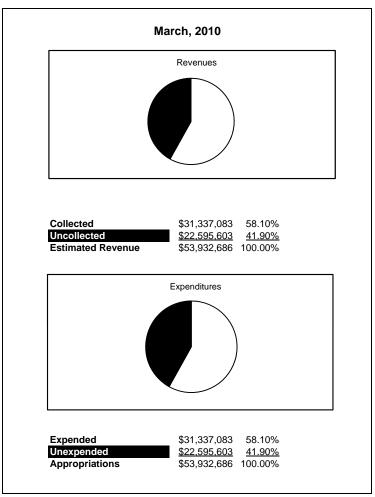

|                                                           |         | General Fund    |                 |                |                |                |                     |                     |
|-----------------------------------------------------------|---------|-----------------|-----------------|----------------|----------------|----------------|---------------------|---------------------|
| The School District of Sarasota County, FL                |         |                 |                 |                |                |                |                     |                     |
| Revenue & Expenditures - Budget And Actual                | Account | - 0             | Amounts         | Actual         | Percentage of  | Prior YTD      | Differnece          | %                   |
| March 31, 2011                                            | Number  | Original        | Current         | Amounts        | Current Budget | Actual         | Increase/(Decrease) | Increase/(Decrease) |
| REVENUES                                                  |         |                 |                 |                |                |                |                     |                     |
| Federal Direct                                            | 3100    | 323,374.00      | 323,374.00      | 216,013.31     | 66.80%         | 194,725.41     | 21,287.90           | 10.93%              |
| Federal Through State                                     | 3200    | 1,163,250.00    | 1,163,250.00    | 1,200,923.20   | 103.24%        | 1,202,341.30   | (1,418.10)          | -0.12%              |
| State Sources                                             | 3300    | 68,054,353.00   | 61,454,328.00   | 46,849,237.55  | 76.23%         | 49,210,706.39  | (2,361,468.84)      | -4.80%              |
| Local Sources                                             | 3400    | 277,841,354.00  | 282,381,115.00  | 247,850,309.61 | 87.77%         | 249,008,382.02 | (1,158,072.41)      | -0.47%              |
| Total Revenues                                            |         | 347,382,331.00  | 345,322,067.00  | 296,116,483.67 | 85.75%         | 299,616,155.12 | (3,499,671.45)      | -1.17%              |
| EXPENDITURES                                              |         |                 |                 |                |                |                |                     |                     |
| Current:                                                  |         |                 |                 |                |                |                |                     |                     |
| Instruction                                               | 5000    | 242,296,497.00  | 240,369,575.00  | 157,280,991.64 | 65.43%         |                | 3,846,948.51        | 2.51%               |
| Pupil Personnel Services                                  | 6100    | 22,007,231.00   | 21,815,707.00   | 14,569,218.62  | 66.78%         | 14,453,562.92  | 115,655.70          | 0.80%               |
| Instructional Media Services                              | 6200    | 5,137,578.00    | 5,384,424.00    | 3,492,032.80   | 64.85%         | 3,231,242.35   | 260,790.45          | 8.07%               |
| Instruction and Curriculum Development Services           | 6300    | 2,194,346.00    | 2,167,067.00    | 1,815,532.76   | 83.78%         | 1,657,435.35   | 158,097.41          | 9.54%               |
| Instructional Staff Training Services                     | 6400    | 1,442,521.00    | 1,574,774.00    | 1,019,574.58   | 64.74%         | 863,252.74     | 156,321.84          | 18.11%              |
| Instruction Related Technolgy                             | 6500    | 1,445,470.00    | 1,395,372.00    | 1,026,599.40   | 73.57%         | 1,058,849.00   | (32,249.60)         | -3.05%              |
| Board                                                     | 7100    | 1,472,811.00    | 1,472,811.00    | 756,614.47     | 51.37%         | 1,623,802.46   | (867,187.99)        | -53.40%             |
| General Administration                                    | 7200    | 2,125,277.00    | 1,890,238.00    | 1,244,138.87   | 65.82%         | 1,505,182.58   | (261,043.71)        | -17.34%             |
| School Administration                                     | 7300    | 17,983,166.00   | 17,636,432.00   | 12,472,129.84  | 70.72%         | 12,648,053.28  | (175,923.44)        | -1.39%              |
| Facilities Acquisition and Construction                   | 7410    |                 | 0.00            | 0.00           |                |                | 0.00                |                     |
| Fiscal Services                                           | 7500    | 2,022,865.00    | 2,022,865.00    | 1,536,572.55   | 75.96%         | 1,578,062.17   | (41,489.62)         | -2.63%              |
| Food Services                                             | 7600    | 73,669.00       | 73,669.00       | 0.00           | 0.00%          | 13,451.93      | (13,451.93)         | 100.00%             |
| Central Services                                          | 7700    | 5,550,847.00    | 5,877,778.00    | 4,320,991.26   | 73.51%         | 4,195,979.99   | 125,011.27          | 2.98%               |
| Pupil Transportation Services                             | 7800    | 16,988,911.00   | 16,608,914.00   | 11,503,833.81  | 69.26%         | 11,816,206.16  | (312,372.35)        | -2.64%              |
| Operation of Plant                                        | 7900    | 36,403,034.00   | 34,406,801.00   | 24,944,291.61  | 72.50%         | 25,577,307.63  | (633,016.02)        | -2.47%              |
| Maintenance of Plant                                      | 8100    | 17,021,891.00   | 16,594,092.00   | 13,190,753.37  | 79.49%         | 13,569,026.56  | (378,273.19)        | -2.79%              |
| Administrative Tech Services                              | 8200    | 2,367,767.00    | 3,116,928.00    | 1,889,675.05   | 60.63%         | 2,033,608.23   | (143,933.18)        | -7.08%              |
| Community Services                                        | 9100    | 1,078,522.00    | 1,740,813.00    | 1,185,519.93   | 68.10%         | 717,473.61     | 468,046.32          | 65.24%              |
| Debt Service                                              | 9200    |                 |                 |                |                |                | 0.00                |                     |
| Total Expenditures                                        |         | 377,612,403.00  | 374,148,260.00  | 252,248,470.56 | 67.42%         | 249,976,540.09 | 2,271,930.47        | 0.91%               |
| Excess (Deficiency) of Revenues Over (Under) Expenditures |         | (30,230,072.00) | (28,826,193.00) | 43,868,013.11  | -152.18%       | 49,639,615.03  | (5,771,601.92)      | -11.63%             |
| OTHER FINANCING SOURCES (USES)                            |         |                 |                 |                |                |                |                     |                     |
| Other Financing Sources                                   | 3700    |                 |                 | 11,525.61      |                | 94,875.88      | (83,350.27)         | -87.85%             |
| Transfers In                                              | 3600    | 21,106,466.00   | 21,106,466.00   | 14,527,582.75  | 68.83%         | 14,045,932.22  | 481,650.53          | 3.43%               |
| Transfers Out                                             | 9700    | (698,812.00)    | (698,812.00)    | (698,812.00)   | 100.00%        |                | (698,812.00)        | 100.00%             |
| Total Other Financing Sources (Uses)                      |         | 20,407,654.00   | 20,407,654.00   | 13,840,296.36  | 67.82%         | 14,140,808.10  | (300,511.74)        | -2.13%              |
| Net Change in Fund Balances                               |         | (9,822,418.00)  | (8,418,539.00)  | 57,708,309.47  |                | 63,780,423.13  | (6,072,113.66)      | -9.52%              |
| Fund Balances, Prior Year                                 | 2800    | 66,907,356.00   | 66,907,356.00   | 66,843,312.41  |                | 59,030,875.00  | 7,812,437.41        | 13.23%              |
| Adjustment to Fund Balances                               | 2891    | (4,724.00)      | (4,724.00)      |                |                |                |                     |                     |
| Fund Balances, Current Year                               | 2700    | 57,080,214.00   | 58,484,093.00   | 124,551,621.88 | 212.97%        | 122,811,298.13 | 1,740,323.75        | 1.42%               |