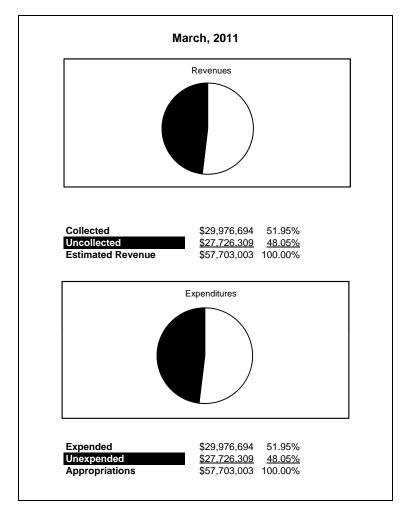

|                                                          |         | Special Revenue |               |               |                       |               |                     |                     |
|----------------------------------------------------------|---------|-----------------|---------------|---------------|-----------------------|---------------|---------------------|---------------------|
| The School District of Sarasota County, FL               |         |                 |               |               |                       |               |                     |                     |
| Revenue & Expenditures - Budget And Actual               | Account | Budgeted        | Amounts       | Actual        | Percentage of         | Prior YTD     | Differnece          | %                   |
| March 31, 2011                                           | Number  | Original        | Current       | Amounts       | <b>Current Budget</b> | Actual        | Increase/(Decrease) | Increase/(Decrease) |
| REVENUES                                                 |         |                 |               |               |                       |               |                     |                     |
| Federal Direct                                           | 3100    | 1,970,857.00    | 2,030,961.00  | 1,197,144.27  | 58.94%                | 1,080,831.18  | 116,313.09          | 10.76%              |
| Federal Through State                                    | 3200    | 46,872,767.00   | 54,316,901.00 | 28,134,697.06 | 51.80%                | 29,819,745.14 | (1,685,048.08)      | -5.65%              |
| State Sources                                            | 3300    |                 |               |               |                       |               |                     |                     |
| Local Sources                                            | 3400    | 641,338.00      | 1,355,141.00  | 644,852.26    | 47.59%                | 436,506.28    | 208,345.98          | 47.73%              |
| Total Revenues                                           |         | 49,484,962.00   | 57,703,003.00 | 29,976,693.59 | 51.95%                | 31,337,082.60 | (1,360,389.01)      | -4.34%              |
| EXPENDITURES                                             |         |                 |               |               |                       |               |                     |                     |
| Current:                                                 |         |                 |               |               |                       |               |                     |                     |
| Instruction                                              | 5000    | 31,663,745.00   | 38,905,490.00 | 19,576,490.49 | 50.32%                | 20,386,269.47 | (809,778.98)        | -3.97%              |
| Pupil Personnel Services                                 | 6100    | 7,183,086.00    | 7,850,768.00  | 4,611,202.81  | 58.74%                | 4,534,539.03  | 76,663.78           | 1.69%               |
| Instructional Media Services                             | 6200    | 157,373.00      | 184,830.00    | 164,181.55    | 88.83%                | 247,334.60    | (83,153.05)         | -33.62%             |
| Instruction and Curriculum Development Services          | 6300    | 1,664,403.00    | 1,177,052.00  | 708,636.43    | 60.20%                | 1,653,456.66  | (944,820.23)        | -57.14%             |
| Instructional Staff Training Services                    | 6400    | 5,292,576.00    | 6,199,367.00  | 2,564,356.00  | 41.36%                | 2,499,200.49  | 65,155.51           | 2.61%               |
| Instruction Related Technolgy                            | 6500    |                 |               | 1,746.01      |                       |               | 1,746.01            | 100.00%             |
| Board                                                    | 7100    |                 |               |               |                       |               | 0.00                |                     |
| General Administration                                   | 7200    | 908,386.00      | 948,619.00    | 587,200.09    | 61.90%                | 770,490.31    | (183,290.22)        | -23.79%             |
| School Administration                                    | 7300    |                 |               | 18,463.40     |                       |               | 18,463.40           | 100.00%             |
| Facilities Acquisition and Construction                  | 7410    | 51,672.00       | 260,051.00    | 196,625.19    | 75.61%                | 5,383.48      | 191,241.71          | 3552.38%            |
| Fiscal Services                                          | 7500    |                 | 0.00          | 8,424.37      |                       |               | 8,424.37            | 100.00%             |
| Food Services                                            | 7600    |                 | 29,624.00     | 29,624.00     | 100.00%               | 37,700.00     | (8,076.00)          | -21.42%             |
| Central Services                                         | 7700    | 150,000.00      | 58,119.00     | 82,155.76     | 141.36%               | 64,021.41     | 18,134.35           | 28.33%              |
| Pupil Transportation Services                            | 7800    | 869,804.00      | 532,238.00    | 268,423.59    | 50.43%                | 179,871.20    | 88,552.39           | 49.23%              |
| Operation of Plant                                       | 7900    | 831,820.00      | 832,507.00    | 540,133.48    | 64.88%                | 406,226.25    | 133,907.23          | 32.96%              |
| Maintenance of Plant                                     | 8100    |                 | 0.00          |               |                       | (7,900.00)    | 7,900.00            | -100.00%            |
| Administrative Tech Services                             | 8200    |                 |               |               |                       |               |                     |                     |
| Community Services                                       | 9100    | 712,097.00      | 724,338.00    | 619,030.42    | 85.46%                | 560,489.70    | 58,540.72           | 10.44%              |
| Debt Service                                             | 9200    |                 |               |               |                       |               |                     |                     |
| Total Expenditures                                       |         | 49,484,962.00   | 57,703,003.00 | 29,976,693.59 | 51.95%                | 31,337,082.60 | (1,360,389.01)      | -4.34%              |
| Excess (Deficiency) of Revenues Over (Under) Expenditure | s       | 0.00            | 0.00          | 0.00          |                       | 0.00          | 0.00                |                     |
| OTHER FINANCING SOURCES (USES)                           |         |                 |               |               |                       |               |                     |                     |
| Long-term Debt Proceeds & Sales of Capital Assets        | 3700    |                 |               |               |                       |               |                     |                     |
| Transfers In                                             | 3600    |                 |               |               |                       |               |                     |                     |
| Transfers Out                                            | 9700    |                 |               |               |                       |               |                     |                     |
| <b>Total Other Financing Sources (Uses)</b>              |         | 0.00            | 0.00          | 0.00          |                       | 0.00          | 0.00                |                     |
| Net Change in Fund Balances                              |         | 0.00            | 0.00          | 0.00          |                       | 0.00          | 0.00                |                     |
| Fund Balances, Prior Year                                | 2800    | 0.00            | 0.00          | 0.00          |                       | 0.00          | 0.00                |                     |
| Adjustment to Fund Balances                              | 2891    |                 |               |               |                       |               |                     |                     |
| Fund Balances, Current Year                              | 2700    | 0.00            | 0.00          | 0.00          |                       | 0.00          | 0.00                |                     |