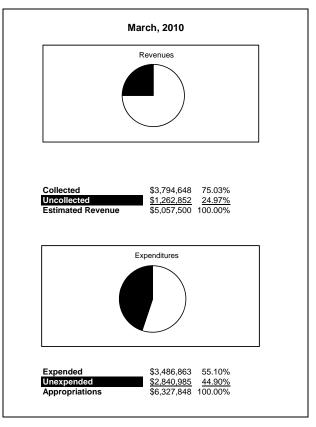

|                                                           |         | General Fund    |                 |                |                |                |                     |                     |
|-----------------------------------------------------------|---------|-----------------|-----------------|----------------|----------------|----------------|---------------------|---------------------|
| The School District of Sarasota County, FL                |         |                 |                 |                |                |                |                     |                     |
| Revenue & Expenditures - Budget And Actual                | Account | - 0             | Amounts         | Actual         | Percentage of  | Prior YTD      | Differnece          | %                   |
| March 31, 2011                                            | Number  | Original        | Current         | Amounts        | Current Budget | Actual         | Increase/(Decrease) | Increase/(Decrease) |
| REVENUES                                                  |         |                 |                 |                |                |                |                     |                     |
| Federal Direct                                            | 3100    | 323,374.00      | 323,374.00      | 216,013.31     | 66.80%         | 194,725.41     | 21,287.90           | 10.93%              |
| Federal Through State                                     | 3200    | 1,163,250.00    | 1,163,250.00    | 1,200,923.20   | 103.24%        | 1,202,341.30   | (1,418.10)          | -0.12%              |
| State Sources                                             | 3300    | 68,054,353.00   | 61,454,328.00   | 46,849,237.55  | 76.23%         | 49,210,706.39  | (2,361,468.84)      | -4.80%              |
| Local Sources                                             | 3400    | 277,841,354.00  | 282,381,115.00  | 247,850,309.61 | 87.77%         | 249,008,382.02 | (1,158,072.41)      | -0.47%              |
| Total Revenues                                            |         | 347,382,331.00  | 345,322,067.00  | 296,116,483.67 | 85.75%         | 299,616,155.12 | (3,499,671.45)      | -1.17%              |
| EXPENDITURES                                              |         |                 |                 |                |                |                |                     |                     |
| Current:                                                  |         |                 |                 |                |                |                |                     |                     |
| Instruction                                               | 5000    | 242,296,497.00  | 240,369,575.00  | 157,280,991.64 | 65.43%         |                | 3,846,948.51        | 2.51%               |
| Pupil Personnel Services                                  | 6100    | 22,007,231.00   | 21,815,707.00   | 14,569,218.62  | 66.78%         | 14,453,562.92  | 115,655.70          | 0.80%               |
| Instructional Media Services                              | 6200    | 5,137,578.00    | 5,384,424.00    | 3,492,032.80   | 64.85%         | 3,231,242.35   | 260,790.45          | 8.07%               |
| Instruction and Curriculum Development Services           | 6300    | 2,194,346.00    | 2,167,067.00    | 1,815,532.76   | 83.78%         | 1,657,435.35   | 158,097.41          | 9.54%               |
| Instructional Staff Training Services                     | 6400    | 1,442,521.00    | 1,574,774.00    | 1,019,574.58   | 64.74%         | 863,252.74     | 156,321.84          | 18.11%              |
| Instruction Related Technolgy                             | 6500    | 1,445,470.00    | 1,395,372.00    | 1,026,599.40   | 73.57%         | 1,058,849.00   | (32,249.60)         | -3.05%              |
| Board                                                     | 7100    | 1,472,811.00    | 1,472,811.00    | 756,614.47     | 51.37%         | 1,623,802.46   | (867,187.99)        | -53.40%             |
| General Administration                                    | 7200    | 2,125,277.00    | 1,890,238.00    | 1,244,138.87   | 65.82%         | 1,505,182.58   | (261,043.71)        | -17.34%             |
| School Administration                                     | 7300    | 17,983,166.00   | 17,636,432.00   | 12,472,129.84  | 70.72%         | 12,648,053.28  | (175,923.44)        | -1.39%              |
| Facilities Acquisition and Construction                   | 7410    |                 | 0.00            | 0.00           |                |                | 0.00                |                     |
| Fiscal Services                                           | 7500    | 2,022,865.00    | 2,022,865.00    | 1,536,572.55   | 75.96%         | 1,578,062.17   | (41,489.62)         | -2.63%              |
| Food Services                                             | 7600    | 73,669.00       | 73,669.00       | 0.00           | 0.00%          | 13,451.93      | (13,451.93)         | 100.00%             |
| Central Services                                          | 7700    | 5,550,847.00    | 5,877,778.00    | 4,320,991.26   | 73.51%         | 4,195,979.99   | 125,011.27          | 2.98%               |
| Pupil Transportation Services                             | 7800    | 16,988,911.00   | 16,608,914.00   | 11,503,833.81  | 69.26%         | 11,816,206.16  | (312,372.35)        | -2.64%              |
| Operation of Plant                                        | 7900    | 36,403,034.00   | 34,406,801.00   | 24,944,291.61  | 72.50%         | 25,577,307.63  | (633,016.02)        | -2.47%              |
| Maintenance of Plant                                      | 8100    | 17,021,891.00   | 16,594,092.00   | 13,190,753.37  | 79.49%         | 13,569,026.56  | (378,273.19)        | -2.79%              |
| Administrative Tech Services                              | 8200    | 2,367,767.00    | 3,116,928.00    | 1,889,675.05   | 60.63%         | 2,033,608.23   | (143,933.18)        | -7.08%              |
| Community Services                                        | 9100    | 1,078,522.00    | 1,740,813.00    | 1,185,519.93   | 68.10%         | 717,473.61     | 468,046.32          | 65.24%              |
| Debt Service                                              | 9200    |                 |                 |                |                |                | 0.00                |                     |
| Total Expenditures                                        |         | 377,612,403.00  | 374,148,260.00  | 252,248,470.56 | 67.42%         | 249,976,540.09 | 2,271,930.47        | 0.91%               |
| Excess (Deficiency) of Revenues Over (Under) Expenditures |         | (30,230,072.00) | (28,826,193.00) | 43,868,013.11  | -152.18%       | 49,639,615.03  | (5,771,601.92)      | -11.63%             |
| OTHER FINANCING SOURCES (USES)                            |         |                 |                 |                |                |                |                     |                     |
| Other Financing Sources                                   | 3700    |                 |                 | 11,525.61      |                | 94,875.88      | (83,350.27)         | -87.85%             |
| Transfers In                                              | 3600    | 21,106,466.00   | 21,106,466.00   | 14,527,582.75  | 68.83%         | 14,045,932.22  | 481,650.53          | 3.43%               |
| Transfers Out                                             | 9700    | (698,812.00)    | (698,812.00)    | (698,812.00)   | 100.00%        |                | (698,812.00)        | 100.00%             |
| Total Other Financing Sources (Uses)                      |         | 20,407,654.00   | 20,407,654.00   | 13,840,296.36  | 67.82%         | 14,140,808.10  | (300,511.74)        | -2.13%              |
| Net Change in Fund Balances                               |         | (9,822,418.00)  | (8,418,539.00)  | 57,708,309.47  |                | 63,780,423.13  | (6,072,113.66)      | -9.52%              |
| Fund Balances, Prior Year                                 | 2800    | 66,907,356.00   | 66,907,356.00   | 66,843,312.41  |                | 59,030,875.00  | 7,812,437.41        | 13.23%              |
| Adjustment to Fund Balances                               | 2891    | (4,724.00)      | (4,724.00)      |                |                |                |                     |                     |
| Fund Balances, Current Year                               | 2700    | 57,080,214.00   | 58,484,093.00   | 124,551,621.88 | 212.97%        | 122,811,298.13 | 1,740,323.75        | 1.42%               |