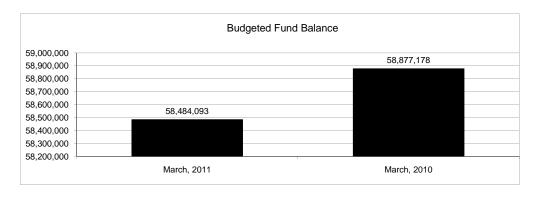

|                                                           |         | General Fund    |                 |                |                |                |                     |                     |
|-----------------------------------------------------------|---------|-----------------|-----------------|----------------|----------------|----------------|---------------------|---------------------|
| The School District of Sarasota County, FL                |         |                 |                 |                |                |                |                     |                     |
| Revenue & Expenditures - Budget And Actual                | Account | - 0             | Amounts         | Actual         | Percentage of  | Prior YTD      | Differnece          | %                   |
| March 31, 2011                                            | Number  | Original        | Current         | Amounts        | Current Budget | Actual         | Increase/(Decrease) | Increase/(Decrease) |
| REVENUES                                                  |         |                 |                 |                |                |                |                     |                     |
| Federal Direct                                            | 3100    | 323,374.00      | 323,374.00      | 216,013.31     | 66.80%         | 194,725.41     | 21,287.90           | 10.93%              |
| Federal Through State                                     | 3200    | 1,163,250.00    | 1,163,250.00    | 1,200,923.20   | 103.24%        | 1,202,341.30   | (1,418.10)          | -0.12%              |
| State Sources                                             | 3300    | 68,054,353.00   | 61,454,328.00   | 46,849,237.55  | 76.23%         | 49,210,706.39  | (2,361,468.84)      | -4.80%              |
| Local Sources                                             | 3400    | 277,841,354.00  | 282,381,115.00  | 247,850,309.61 | 87.77%         | 249,008,382.02 | (1,158,072.41)      | -0.47%              |
| Total Revenues                                            |         | 347,382,331.00  | 345,322,067.00  | 296,116,483.67 | 85.75%         | 299,616,155.12 | (3,499,671.45)      | -1.17%              |
| EXPENDITURES                                              |         |                 |                 |                |                |                |                     |                     |
| Current:                                                  |         |                 |                 |                |                |                |                     |                     |
| Instruction                                               | 5000    | 242,296,497.00  | 240,369,575.00  | 157,280,991.64 | 65.43%         |                | 3,846,948.51        | 2.51%               |
| Pupil Personnel Services                                  | 6100    | 22,007,231.00   | 21,815,707.00   | 14,569,218.62  | 66.78%         | 14,453,562.92  | 115,655.70          | 0.80%               |
| Instructional Media Services                              | 6200    | 5,137,578.00    | 5,384,424.00    | 3,492,032.80   | 64.85%         | 3,231,242.35   | 260,790.45          | 8.07%               |
| Instruction and Curriculum Development Services           | 6300    | 2,194,346.00    | 2,167,067.00    | 1,815,532.76   | 83.78%         | 1,657,435.35   | 158,097.41          | 9.54%               |
| Instructional Staff Training Services                     | 6400    | 1,442,521.00    | 1,574,774.00    | 1,019,574.58   | 64.74%         | 863,252.74     | 156,321.84          | 18.11%              |
| Instruction Related Technolgy                             | 6500    | 1,445,470.00    | 1,395,372.00    | 1,026,599.40   | 73.57%         | 1,058,849.00   | (32,249.60)         | -3.05%              |
| Board                                                     | 7100    | 1,472,811.00    | 1,472,811.00    | 756,614.47     | 51.37%         | 1,623,802.46   | (867,187.99)        | -53.40%             |
| General Administration                                    | 7200    | 2,125,277.00    | 1,890,238.00    | 1,244,138.87   | 65.82%         | 1,505,182.58   | (261,043.71)        | -17.34%             |
| School Administration                                     | 7300    | 17,983,166.00   | 17,636,432.00   | 12,472,129.84  | 70.72%         | 12,648,053.28  | (175,923.44)        | -1.39%              |
| Facilities Acquisition and Construction                   | 7410    |                 | 0.00            | 0.00           |                |                | 0.00                |                     |
| Fiscal Services                                           | 7500    | 2,022,865.00    | 2,022,865.00    | 1,536,572.55   | 75.96%         | 1,578,062.17   | (41,489.62)         | -2.63%              |
| Food Services                                             | 7600    | 73,669.00       | 73,669.00       | 0.00           | 0.00%          | 13,451.93      | (13,451.93)         | 100.00%             |
| Central Services                                          | 7700    | 5,550,847.00    | 5,877,778.00    | 4,320,991.26   | 73.51%         | 4,195,979.99   | 125,011.27          | 2.98%               |
| Pupil Transportation Services                             | 7800    | 16,988,911.00   | 16,608,914.00   | 11,503,833.81  | 69.26%         | 11,816,206.16  | (312,372.35)        | -2.64%              |
| Operation of Plant                                        | 7900    | 36,403,034.00   | 34,406,801.00   | 24,944,291.61  | 72.50%         | 25,577,307.63  | (633,016.02)        | -2.47%              |
| Maintenance of Plant                                      | 8100    | 17,021,891.00   | 16,594,092.00   | 13,190,753.37  | 79.49%         | 13,569,026.56  | (378,273.19)        | -2.79%              |
| Administrative Tech Services                              | 8200    | 2,367,767.00    | 3,116,928.00    | 1,889,675.05   | 60.63%         | 2,033,608.23   | (143,933.18)        | -7.08%              |
| Community Services                                        | 9100    | 1,078,522.00    | 1,740,813.00    | 1,185,519.93   | 68.10%         | 717,473.61     | 468,046.32          | 65.24%              |
| Debt Service                                              | 9200    |                 |                 |                |                |                | 0.00                |                     |
| Total Expenditures                                        |         | 377,612,403.00  | 374,148,260.00  | 252,248,470.56 | 67.42%         | 249,976,540.09 | 2,271,930.47        | 0.91%               |
| Excess (Deficiency) of Revenues Over (Under) Expenditures |         | (30,230,072.00) | (28,826,193.00) | 43,868,013.11  | -152.18%       | 49,639,615.03  | (5,771,601.92)      | -11.63%             |
| OTHER FINANCING SOURCES (USES)                            |         |                 |                 |                |                |                |                     |                     |
| Other Financing Sources                                   | 3700    |                 |                 | 11,525.61      |                | 94,875.88      | (83,350.27)         | -87.85%             |
| Transfers In                                              | 3600    | 21,106,466.00   | 21,106,466.00   | 14,527,582.75  | 68.83%         | 14,045,932.22  | 481,650.53          | 3.43%               |
| Transfers Out                                             | 9700    | (698,812.00)    | (698,812.00)    | (698,812.00)   | 100.00%        |                | (698,812.00)        | 100.00%             |
| Total Other Financing Sources (Uses)                      |         | 20,407,654.00   | 20,407,654.00   | 13,840,296.36  | 67.82%         | 14,140,808.10  | (300,511.74)        | -2.13%              |
| Net Change in Fund Balances                               |         | (9,822,418.00)  | (8,418,539.00)  | 57,708,309.47  |                | 63,780,423.13  | (6,072,113.66)      | -9.52%              |
| Fund Balances, Prior Year                                 | 2800    | 66,907,356.00   | 66,907,356.00   | 66,843,312.41  |                | 59,030,875.00  | 7,812,437.41        | 13.23%              |
| Adjustment to Fund Balances                               | 2891    | (4,724.00)      | (4,724.00)      |                |                |                |                     |                     |
| Fund Balances, Current Year                               | 2700    | 57,080,214.00   | 58,484,093.00   | 124,551,621.88 | 212.97%        | 122,811,298.13 | 1,740,323.75        | 1.42%               |