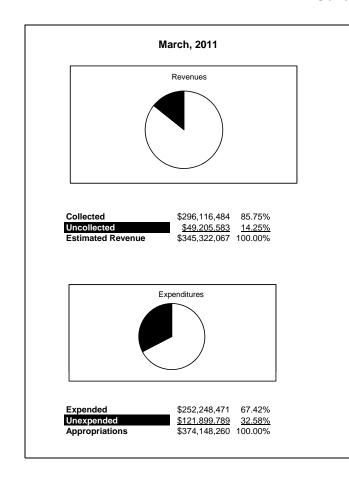

|                                                           |         | General Fund    |                 |                |                |                |                     |                     |
|-----------------------------------------------------------|---------|-----------------|-----------------|----------------|----------------|----------------|---------------------|---------------------|
| The School District of Sarasota County, FL                |         |                 |                 |                |                |                |                     |                     |
| Revenue & Expenditures - Budget And Actual                | Account | - 0             | Amounts         | Actual         | Percentage of  | Prior YTD      | Differnece          | %                   |
| March 31, 2011                                            | Number  | Original        | Current         | Amounts        | Current Budget | Actual         | Increase/(Decrease) | Increase/(Decrease) |
| REVENUES                                                  |         |                 |                 |                |                |                |                     |                     |
| Federal Direct                                            | 3100    | 323,374.00      | 323,374.00      | 216,013.31     | 66.80%         | 194,725.41     | 21,287.90           | 10.93%              |
| Federal Through State                                     | 3200    | 1,163,250.00    | 1,163,250.00    | 1,200,923.20   | 103.24%        | 1,202,341.30   | (1,418.10)          | -0.12%              |
| State Sources                                             | 3300    | 68,054,353.00   | 61,454,328.00   | 46,849,237.55  | 76.23%         | 49,210,706.39  | (2,361,468.84)      | -4.80%              |
| Local Sources                                             | 3400    | 277,841,354.00  | 282,381,115.00  | 247,850,309.61 | 87.77%         | 249,008,382.02 | (1,158,072.41)      | -0.47%              |
| Total Revenues                                            |         | 347,382,331.00  | 345,322,067.00  | 296,116,483.67 | 85.75%         | 299,616,155.12 | (3,499,671.45)      | -1.17%              |
| EXPENDITURES                                              |         |                 |                 |                |                |                |                     |                     |
| Current:                                                  |         |                 |                 |                |                |                |                     |                     |
| Instruction                                               | 5000    | 242,296,497.00  | 240,369,575.00  | 157,280,991.64 | 65.43%         |                | 3,846,948.51        | 2.51%               |
| Pupil Personnel Services                                  | 6100    | 22,007,231.00   | 21,815,707.00   | 14,569,218.62  | 66.78%         | 14,453,562.92  | 115,655.70          | 0.80%               |
| Instructional Media Services                              | 6200    | 5,137,578.00    | 5,384,424.00    | 3,492,032.80   | 64.85%         | 3,231,242.35   | 260,790.45          | 8.07%               |
| Instruction and Curriculum Development Services           | 6300    | 2,194,346.00    | 2,167,067.00    | 1,815,532.76   | 83.78%         | 1,657,435.35   | 158,097.41          | 9.54%               |
| Instructional Staff Training Services                     | 6400    | 1,442,521.00    | 1,574,774.00    | 1,019,574.58   | 64.74%         | 863,252.74     | 156,321.84          | 18.11%              |
| Instruction Related Technolgy                             | 6500    | 1,445,470.00    | 1,395,372.00    | 1,026,599.40   | 73.57%         | 1,058,849.00   | (32,249.60)         | -3.05%              |
| Board                                                     | 7100    | 1,472,811.00    | 1,472,811.00    | 756,614.47     | 51.37%         | 1,623,802.46   | (867,187.99)        | -53.40%             |
| General Administration                                    | 7200    | 2,125,277.00    | 1,890,238.00    | 1,244,138.87   | 65.82%         | 1,505,182.58   | (261,043.71)        | -17.34%             |
| School Administration                                     | 7300    | 17,983,166.00   | 17,636,432.00   | 12,472,129.84  | 70.72%         | 12,648,053.28  | (175,923.44)        | -1.39%              |
| Facilities Acquisition and Construction                   | 7410    |                 | 0.00            | 0.00           |                |                | 0.00                |                     |
| Fiscal Services                                           | 7500    | 2,022,865.00    | 2,022,865.00    | 1,536,572.55   | 75.96%         | 1,578,062.17   | (41,489.62)         | -2.63%              |
| Food Services                                             | 7600    | 73,669.00       | 73,669.00       | 0.00           | 0.00%          | 13,451.93      | (13,451.93)         | 100.00%             |
| Central Services                                          | 7700    | 5,550,847.00    | 5,877,778.00    | 4,320,991.26   | 73.51%         | 4,195,979.99   | 125,011.27          | 2.98%               |
| Pupil Transportation Services                             | 7800    | 16,988,911.00   | 16,608,914.00   | 11,503,833.81  | 69.26%         | 11,816,206.16  | (312,372.35)        | -2.64%              |
| Operation of Plant                                        | 7900    | 36,403,034.00   | 34,406,801.00   | 24,944,291.61  | 72.50%         | 25,577,307.63  | (633,016.02)        | -2.47%              |
| Maintenance of Plant                                      | 8100    | 17,021,891.00   | 16,594,092.00   | 13,190,753.37  | 79.49%         | 13,569,026.56  | (378,273.19)        | -2.79%              |
| Administrative Tech Services                              | 8200    | 2,367,767.00    | 3,116,928.00    | 1,889,675.05   | 60.63%         | 2,033,608.23   | (143,933.18)        | -7.08%              |
| Community Services                                        | 9100    | 1,078,522.00    | 1,740,813.00    | 1,185,519.93   | 68.10%         | 717,473.61     | 468,046.32          | 65.24%              |
| Debt Service                                              | 9200    |                 |                 |                |                |                | 0.00                |                     |
| Total Expenditures                                        |         | 377,612,403.00  | 374,148,260.00  | 252,248,470.56 | 67.42%         | 249,976,540.09 | 2,271,930.47        | 0.91%               |
| Excess (Deficiency) of Revenues Over (Under) Expenditures |         | (30,230,072.00) | (28,826,193.00) | 43,868,013.11  | -152.18%       | 49,639,615.03  | (5,771,601.92)      | -11.63%             |
| OTHER FINANCING SOURCES (USES)                            |         |                 |                 |                |                |                |                     |                     |
| Other Financing Sources                                   | 3700    |                 |                 | 11,525.61      |                | 94,875.88      | (83,350.27)         | -87.85%             |
| Transfers In                                              | 3600    | 21,106,466.00   | 21,106,466.00   | 14,527,582.75  | 68.83%         | 14,045,932.22  | 481,650.53          | 3.43%               |
| Transfers Out                                             | 9700    | (698,812.00)    | (698,812.00)    | (698,812.00)   | 100.00%        |                | (698,812.00)        | 100.00%             |
| Total Other Financing Sources (Uses)                      |         | 20,407,654.00   | 20,407,654.00   | 13,840,296.36  | 67.82%         | 14,140,808.10  | (300,511.74)        | -2.13%              |
| Net Change in Fund Balances                               |         | (9,822,418.00)  | (8,418,539.00)  | 57,708,309.47  |                | 63,780,423.13  | (6,072,113.66)      | -9.52%              |
| Fund Balances, Prior Year                                 | 2800    | 66,907,356.00   | 66,907,356.00   | 66,843,312.41  |                | 59,030,875.00  | 7,812,437.41        | 13.23%              |
| Adjustment to Fund Balances                               | 2891    | (4,724.00)      | (4,724.00)      |                |                |                |                     |                     |
| Fund Balances, Current Year                               | 2700    | 57,080,214.00   | 58,484,093.00   | 124,551,621.88 | 212.97%        | 122,811,298.13 | 1,740,323.75        | 1.42%               |