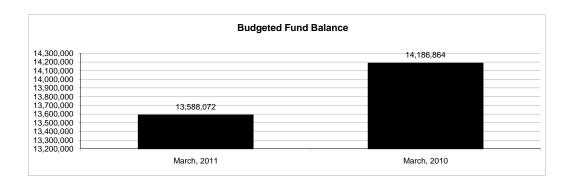

|                                                           |         | Internal Service Fund |                |                |                |               |                     |                     |
|-----------------------------------------------------------|---------|-----------------------|----------------|----------------|----------------|---------------|---------------------|---------------------|
| The School District of Sarasota County, FL                |         |                       |                |                |                |               |                     |                     |
| Revenue & Expenditures - Budget And Actual                | Account | Budgeted              | Amounts        | Actual         | Percentage of  | Prior YTD     | Differnece          | %                   |
| March 31, 2011                                            | Number  | Original              | Current        | Amounts        | Current Budget | Actual        | Increase/(Decrease) | Increase/(Decrease) |
| REVENUES                                                  |         |                       |                |                |                |               |                     |                     |
| Federal Direct                                            | 3100    |                       |                |                |                |               |                     |                     |
| Federal Through State                                     | 3200    |                       |                |                |                |               |                     |                     |
| State Sources                                             | 3300    |                       |                |                |                |               |                     |                     |
| Local Sources                                             | 3400    | 2,679,496.00          | 2,679,496.00   | 2,030,575.03   | 75.78%         | 3,794,648.17  | (1,764,073.14)      | -46.49%             |
| Total Revenues                                            |         | 2,679,496.00          | 2,679,496.00   | 2,030,575.03   | 75.78%         | 3,794,648.17  | (1,764,073.14)      | -46.49%             |
| EXPENDITURES                                              |         |                       |                |                |                |               |                     |                     |
| Current:                                                  |         |                       |                |                |                |               |                     |                     |
| Instruction                                               | 5000    |                       |                |                |                |               |                     |                     |
| Pupil Personnel Services                                  | 6100    |                       |                |                |                |               |                     |                     |
| Instructional Media Services                              | 6200    | -                     | -              |                |                | -             |                     |                     |
| Instruction and Curriculum Development Services           | 6300    |                       |                |                |                |               |                     |                     |
| Instructional Staff Training Services                     | 6400    |                       |                |                |                |               |                     |                     |
| Instruction Related Technolgy                             | 6500    |                       |                |                |                |               |                     |                     |
| Board                                                     | 7100    |                       |                |                |                |               |                     |                     |
| General Administration                                    | 7200    |                       |                |                |                |               |                     |                     |
| School Administration                                     | 7300    |                       |                |                |                |               |                     |                     |
| Facilities Acquisition and Construction                   | 7410    |                       |                |                |                |               |                     |                     |
| Fiscal Services                                           | 7500    |                       |                |                |                |               |                     |                     |
| Food Services                                             | 7600    |                       |                |                |                |               |                     |                     |
| Central Services                                          | 7700    | 5,713,337.00          | 5,713,337.00   | 3,917,006.81   | 68.56%         | 3,486,863.40  | 430,143.41          | 12.34%              |
| Pupil Transportation Services                             | 7800    |                       |                |                |                |               |                     |                     |
| Operation of Plant                                        | 7900    |                       |                |                |                |               |                     |                     |
| Maintenance of Plant                                      | 8100    |                       |                |                |                |               |                     |                     |
| Administrative Tech Services                              | 8200    |                       |                |                |                |               |                     |                     |
| Community Services                                        | 9100    |                       |                |                |                |               |                     |                     |
| Debt Service                                              | 9200    |                       |                |                |                |               |                     |                     |
| Total Expenditures                                        |         | 5,713,337.00          | 5,713,337.00   | 3,917,006.81   | 68.56%         | 3,486,863.40  | 430,143.41          | 12.34%              |
| Excess (Deficiency) of Revenues Over (Under) Expenditures |         | (3,033,841.00)        | (3,033,841.00) | (1,886,431.78) | 62.18%         | 307,784.77    | (2,194,216.55)      | -712.91%            |
| OTHER FINANCING SOURCES (USES)                            |         |                       |                |                |                |               |                     |                     |
| Long-term Debt Proceeds & Sales of Capital Assets         | 3700    |                       |                |                |                |               |                     |                     |
| Transfers In                                              | 3600    | 698,812.00            | 698,812.00     | 698,812.00     | 100.00%        | 0.00          | 698,812.00          | 100.00%             |
| Transfers Out                                             | 9700    |                       |                |                |                |               |                     |                     |
| Total Other Financing Sources (Uses)                      |         | 698,812.00            | 698,812.00     | 698,812.00     |                | 0.00          | 698,812.00          |                     |
| Change in Net Assets                                      |         | (2,335,029.00)        | (2,335,029.00) | (1,187,619.78) |                | 307,784.77    | (1,495,404.55)      | -485.86%            |
| Net Assets, Prior Year                                    | 2800    | 15,923,101.00         | 15,923,101.00  | 15,923,099.54  |                | 14,792,031.87 | 1,131,067.67        | 7.65%               |
| Adjustment to Net Assets                                  | 2891    |                       |                | ·              |                |               |                     |                     |
| Net Assets, Current Year                                  | 2700    | 13,588,072.00         | 13,588,072.00  | 14,735,479.76  |                | 15,099,816.64 | (364,336.88)        | -2.41%              |