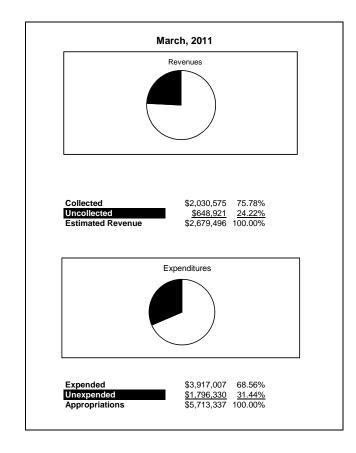

|                                                           |         | Internal Service Fund |                |                |                |               |                     |                     |
|-----------------------------------------------------------|---------|-----------------------|----------------|----------------|----------------|---------------|---------------------|---------------------|
| The School District of Sarasota County, FL                |         |                       |                |                |                |               |                     |                     |
| Revenue & Expenditures - Budget And Actual                | Account | Budgeted              | Amounts        | Actual         | Percentage of  | Prior YTD     | Differnece          | %                   |
| March 31, 2011                                            | Number  | Original              | Current        | Amounts        | Current Budget | Actual        | Increase/(Decrease) | Increase/(Decrease) |
| REVENUES                                                  |         |                       |                |                |                |               |                     |                     |
| Federal Direct                                            | 3100    |                       |                |                |                |               |                     |                     |
| Federal Through State                                     | 3200    |                       |                |                |                |               |                     |                     |
| State Sources                                             | 3300    |                       |                |                |                |               |                     |                     |
| Local Sources                                             | 3400    | 2,679,496.00          | 2,679,496.00   | 2,030,575.03   | 75.78%         | 3,794,648.17  | (1,764,073.14)      | -46.49%             |
| Total Revenues                                            |         | 2,679,496.00          | 2,679,496.00   | 2,030,575.03   | 75.78%         | 3,794,648.17  | (1,764,073.14)      | -46.49%             |
| EXPENDITURES                                              |         |                       |                |                |                |               |                     |                     |
| Current:                                                  |         |                       |                |                |                |               |                     |                     |
| Instruction                                               | 5000    |                       |                |                |                |               |                     |                     |
| Pupil Personnel Services                                  | 6100    |                       |                |                |                |               |                     |                     |
| Instructional Media Services                              | 6200    | -                     | -              |                |                | -             |                     |                     |
| Instruction and Curriculum Development Services           | 6300    |                       |                |                |                |               |                     |                     |
| Instructional Staff Training Services                     | 6400    |                       |                |                |                |               |                     |                     |
| Instruction Related Technolgy                             | 6500    |                       |                |                |                |               |                     |                     |
| Board                                                     | 7100    |                       |                |                |                |               |                     |                     |
| General Administration                                    | 7200    |                       |                |                |                |               |                     |                     |
| School Administration                                     | 7300    |                       |                |                |                |               |                     |                     |
| Facilities Acquisition and Construction                   | 7410    |                       |                |                |                |               |                     |                     |
| Fiscal Services                                           | 7500    |                       |                |                |                |               |                     |                     |
| Food Services                                             | 7600    |                       |                |                |                |               |                     |                     |
| Central Services                                          | 7700    | 5,713,337.00          | 5,713,337.00   | 3,917,006.81   | 68.56%         | 3,486,863.40  | 430,143.41          | 12.34%              |
| Pupil Transportation Services                             | 7800    |                       |                |                |                |               |                     |                     |
| Operation of Plant                                        | 7900    |                       |                |                |                |               |                     |                     |
| Maintenance of Plant                                      | 8100    |                       |                |                |                |               |                     |                     |
| Administrative Tech Services                              | 8200    |                       |                |                |                |               |                     |                     |
| Community Services                                        | 9100    |                       |                |                |                |               |                     |                     |
| Debt Service                                              | 9200    |                       |                |                |                |               |                     |                     |
| Total Expenditures                                        |         | 5,713,337.00          | 5,713,337.00   | 3,917,006.81   | 68.56%         | 3,486,863.40  | 430,143.41          | 12.34%              |
| Excess (Deficiency) of Revenues Over (Under) Expenditures |         | (3,033,841.00)        | (3,033,841.00) | (1,886,431.78) | 62.18%         | 307,784.77    | (2,194,216.55)      | -712.91%            |
| OTHER FINANCING SOURCES (USES)                            |         |                       |                |                |                |               |                     |                     |
| Long-term Debt Proceeds & Sales of Capital Assets         | 3700    |                       |                |                |                |               |                     |                     |
| Transfers In                                              | 3600    | 698,812.00            | 698,812.00     | 698,812.00     | 100.00%        | 0.00          | 698,812.00          | 100.00%             |
| Transfers Out                                             | 9700    |                       |                |                |                |               |                     |                     |
| Total Other Financing Sources (Uses)                      |         | 698,812.00            | 698,812.00     | 698,812.00     |                | 0.00          | 698,812.00          |                     |
| Change in Net Assets                                      |         | (2,335,029.00)        | (2,335,029.00) | (1,187,619.78) |                | 307,784.77    | (1,495,404.55)      | -485.86%            |
| Net Assets, Prior Year                                    | 2800    | 15,923,101.00         | 15,923,101.00  | 15,923,099.54  |                | 14,792,031.87 | 1,131,067.67        | 7.65%               |
| Adjustment to Net Assets                                  | 2891    |                       |                | ·              |                |               |                     |                     |
| Net Assets, Current Year                                  | 2700    | 13,588,072.00         | 13,588,072.00  | 14,735,479.76  |                | 15,099,816.64 | (364,336.88)        | -2.41%              |